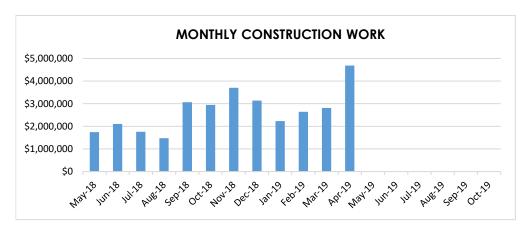

## **OLYMPIC MIDDLE SCHOOL**

Auburn School District No. 408 Auburn, Washington





## APRIL 2019 CONSTRUCTION PROGRESS REPORT

## **PROJECT DATA**

Description: Build new middle school at south end of school property

and remodel existing building for use as an interim

elementary school.

Size & Capacity: 106,000 square feet with 40 classrooms and 800 student

capacity.

Schedule: Open new and remodeled school August 2019.

Construction Cost: \$53,580,000

## **CURRENT PROGRESS**

- > Site grading and sidewalks.
- > Exterior waterproofing and brick veneer.
- > Exterior windows.
- > Interior wall framing, wallboard and painting.
- > Interior ceilings and floor tile.
- > Mechanical and electrical rough-in and trim.
- > Roofing.



VALUE OF WORK COMPLETED TO DATE:

\$32,305,761

PERCENT OF PROJECT COMPLETE: